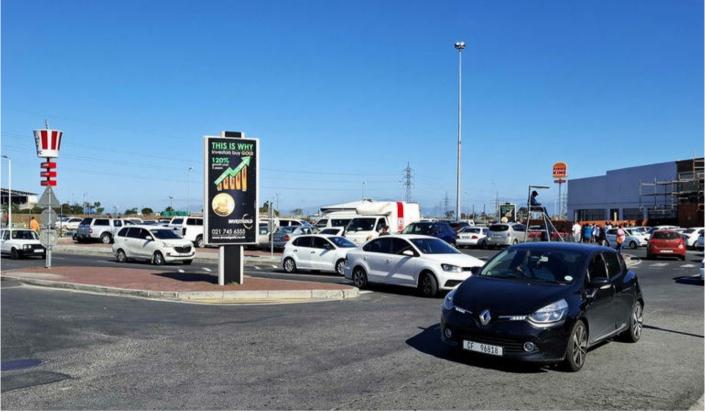

### Site Description

This busy retail shopping centre is located in the busy area of Blue Downs and anchored by blue chip tenants Shoprite and PEP. It is also host to other national retailers such as KFC and Goodhope Tyres. This location is ideally suited to the lower LSM market and is near to the industrial areas of Blackheath and Kuilsrivier. The maxi pavelite is positioned caturing traffic driving into and exiting the centre.

## **Specifications**

Orientation: Portrait

Dimensions: 2.5 x 1.2