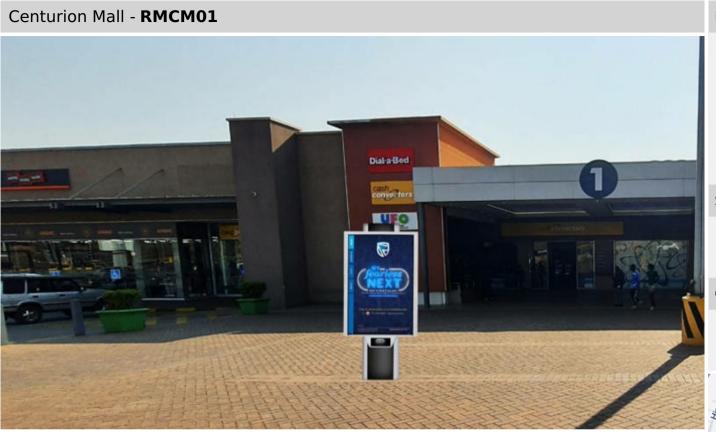

## Site Description

The Centurion Mall is a beautiful centre situated in the choice area of Centurion, Gauteng. Easily accessible and along public transport routes with over 220 local and international shops to choose from, including: Woolworths, Checkers, Pick n Pay, Game, Shoprite, H&M, Cotton on, McDonald's, Château Gâteaux, Big Blue, Starbucks, to name a few. This mini pavelite is positioned on the 1st floor at entrance 1.

|  | Location                           |                             |
|--|------------------------------------|-----------------------------|
|  | Name:                              | Centurion Mall              |
|  | Suburb:                            | Centurion                   |
|  | City:                              | Pretoria                    |
|  | Province:                          | Gauteng                     |
|  | SEM:                               | 5 - 10                      |
|  | Specificatio                       | ns                          |
|  | Orientation:                       | Portrait                    |
|  | Dimensions:                        | 1.8 x 1.2                   |
|  | Contact Details                    |                             |
|  | Cell:                              | 076 867 4995 / 063 633 6143 |
|  | Email:                             | sales@razrmedia.co.za       |
|  | drik Verwoerd Dr<br>CENTU<br>CENTU |                             |