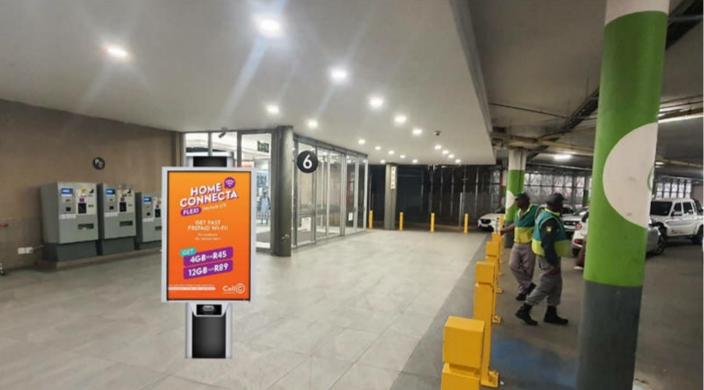

## Site Description

The Centurion Mall is a beautiful centre situated in the choice area of Centurion, Gauteng. Easily accessible and along public transport routes with over 220 local and international shops to choose from, including: Woolworths, Checkers, Pick n Pay, Game, Shoprite, H&M, Cotton on, McDonald's, Château Gâteaux, Big Blue, Starbucks, to name a few. This mini pavelite is positioned on the ground floor at entrance 6.