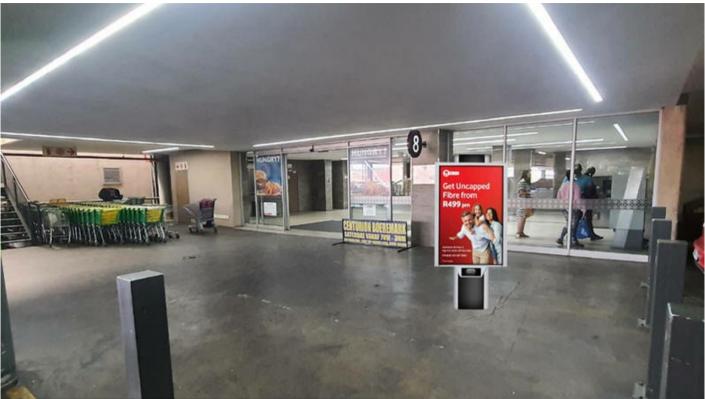

## Site Description

The Centurion Mall is a beautiful centre situated in the choice area of Centurion, Gauteng. Easily accessible and along public transport routes with over 220 local and international shops to choose from, including: Woolworths, Checkers, Pick n Pay, Game, Shoprite, H&M, Cotton on, McDonald's, Château Gâteaux, Big Blue, Starbucks, to name a few. This mini pavelite is positioned on the ground floor at entrance 8.