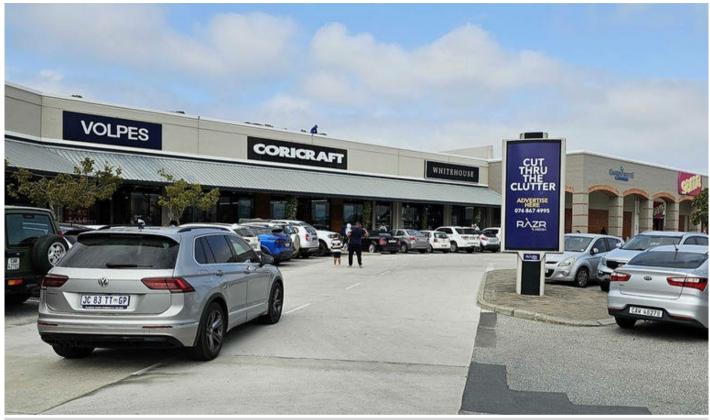

### Site Description

Garden Route Mall is situated in a low-lying area at the confluence of the N2 highway and Knysna Road, and within close proximity of George Airport. Garden Route Mall is the biggest Mall in George with over 120 stores. These maxi pavelites are strategically positioned in close proximity to all the entrances.

## **Specifications**

Orientation: Portrait

Dimensions: 2.5 x 1.2