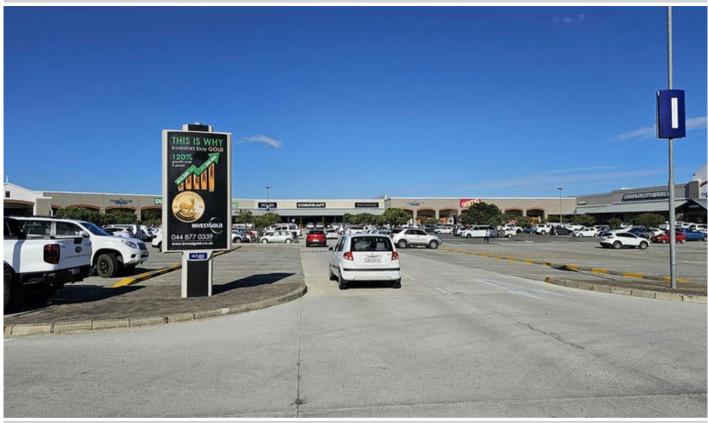

# Site Description

Garden Route Mall is situated in a low-lying area at the confluence of the N2 highway and Knysna Road, and within close proximity of George Airport. Garden Route Mall is the biggest Mall in George with over 120 stores. These maxi pavelites are strategically positioned in close proximity to all the entrances.