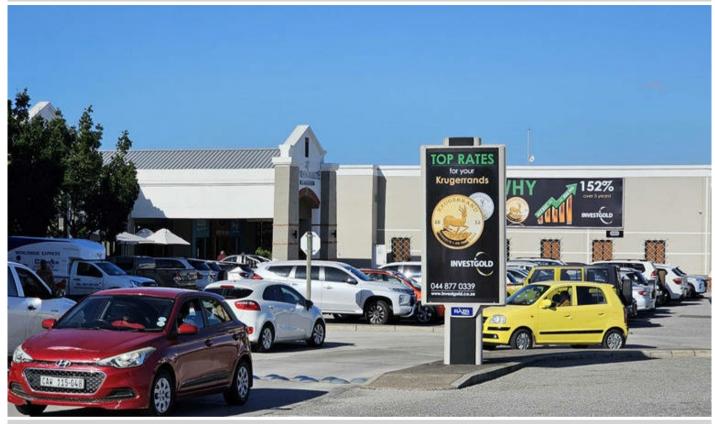

# Site Description

Garden Route Mall is situated in a low-lying area at the confluence of the N2 highway and Knysna Road, and within close proximity of George Airport. Garden Route Mall is the biggest Mall in George with over 120 stores. These maxi pavelites are strategically positioned in close proximity to all the entrances.