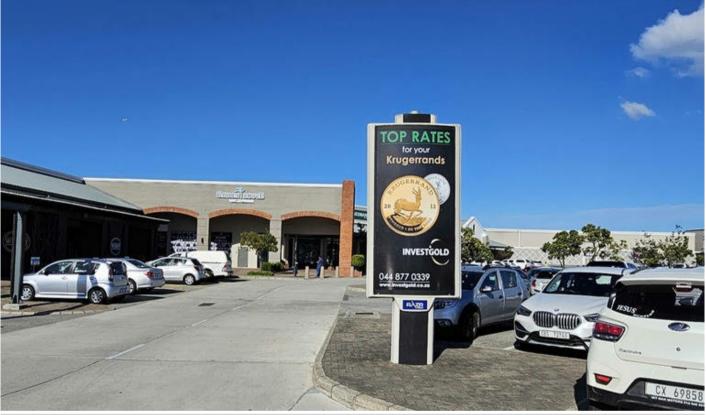

# Site Description

Garden Route Mall is situated in a low-lying area at the confluence of the N2 highway and Knysna Road, and within close proximity of George Airport. Garden Route Mall is the biggest Mall in George with over 120 stores. These maxi pavelites are strategically positioned in close proximity to all the entrances.

### **Specifications**

Orientation: Portrait

Dimensions: 2.5 x 1.2