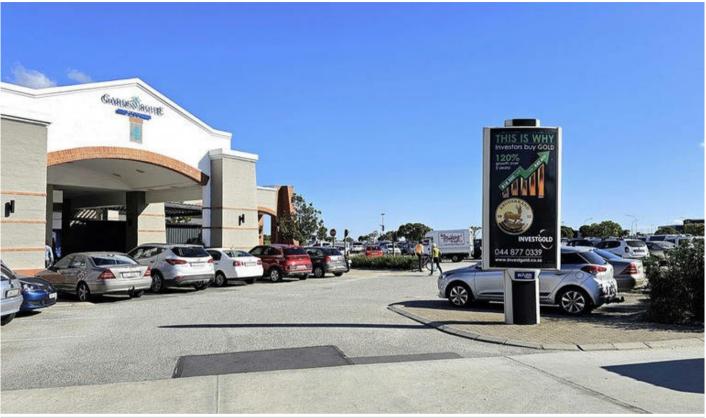

# Site Description

Garden Route Mall is situated in a low-lying area at the confluence of the N2 highway and Knysna Road, and within close proximity of George Airport. Garden Route Mall is the biggest Mall in George with over 120 stores. These maxi pavelites are strategically positioned in close proximity to all the entrances.

## **Specifications**

Orientation: Portrait

Dimensions: 2.5 x 1.2