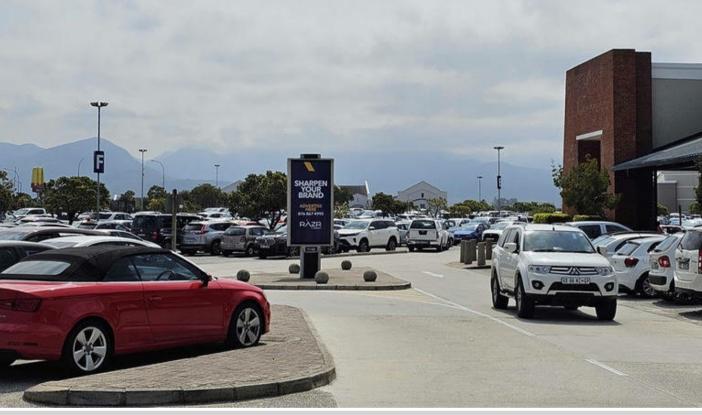

## Garden Route Mall, Cnr N2 Highway and Knysna Road, Kraaibos - RMGR10

## Site Description

Garden Route Mall is situated in a low-lying area at the confluence of the N2 highway and Knysna Road, and within close proximity of George Airport. Garden Route Mall is the biggest Mall in George with over 120 stores. These maxi pavelites are strategically positioned in close proximity to all the entrances.

## Location

|      | Location        |                                                                |
|------|-----------------|----------------------------------------------------------------|
|      | Name:           | Garden Route Mall, Cnr N2 Highway and<br>Knysna Road, Kraaibos |
|      | Suburb:         | Kraaibos                                                       |
|      | City:           | George                                                         |
|      | Province:       | Western Cape                                                   |
|      | SEM:            | 6 - 10                                                         |
|      | Specifications  |                                                                |
|      | Orientation:    | Portrait                                                       |
|      | Dimensions:     | 2.5 x 1.2                                                      |
|      | Contact Details |                                                                |
| - MA | Cell:           | 076 867 4995 / 063 633 6143                                    |
|      | Email:          | sales@razrmedia.co.za                                          |
|      |                 | Park Rd                                                        |
|      | Metogle         | 2 Map data ©2025 AfriGIS (Pty) Lt                              |
|      |                 |                                                                |