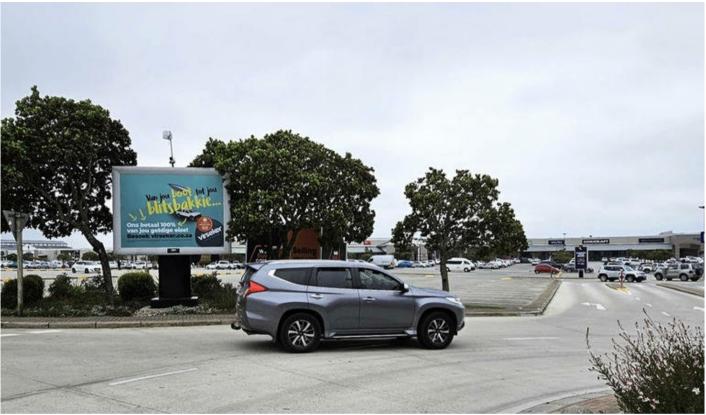

# Site Description

Garden Route Mall is situated in a low-lying area at the confluence of the N2 highway and Knysna Road, and within close proximity of George Airport. Garden Route Mall is the biggest Mall in George with over 120 stores. These billboards are strategically positioned at both entrances of the mall.

### Specifications

Orientation: Landscape

Dimensions: 2.0 x 3.0