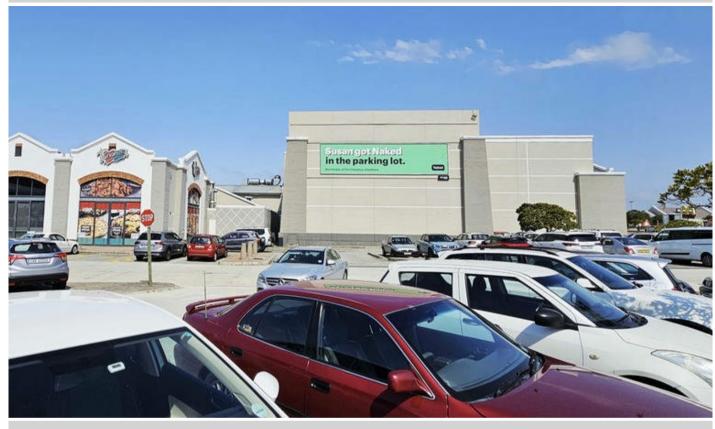

## Garden Route Mall, Cnr N2 Highway and Knysna Road, Kraaibos - RMGRB04

## Site Description

Garden Route Mall is situated in a low-lying area at the confluence of the N2 highway and Knysna Road, and within close proximity of George Airport. Garden Route Mall is the biggest Mall in George with over 120 stores. This wallmount billboard is located in the main parking area of the mall.

## Location Garden Route Mall, Cnr N2 Highway and Name: Knysna Road, Kraaibos Suburb: Kraaibos City: George Western Cape Province: 6 - 10 SEM: Specifications Orientation: Landscape Dimensions: 3.0 x 12.0 **Contact Details** Cell: 076 867 4995 / 063 633 6143 sales@razrmedia.co.za Email: Map data ©2025 AfriGIS (Ptv) Ltd