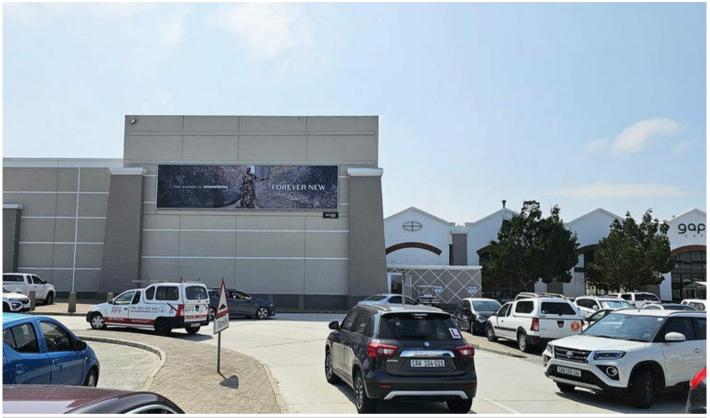

## Site Description

Garden Route Mall is situated in a low-lying area at the confluence of the N2 highway and Knysna Road, and within close proximity of George Airport. Garden Route Mall is the biggest Mall in George with over 120 stores. This wallmount billboard is located in the main parking area of the mall.

### **Specifications**

Orientation: Landscape

Dimensions: 3.0 x 12.0