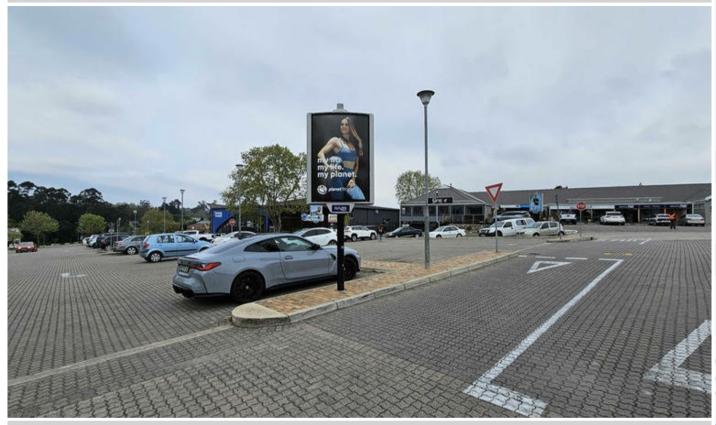

## Site Description

Heather Park Shopping Centre is positioned on the corner of Witfontein & Direction amp; Pine Road in the suburb of Heather Park. Tenants includes Superspar and Virgin Active amongst many other. The mini frames are positioned as you driving and exiting the shopping centre.

### Specifications

Orientation: Portrait

Dimensions: 1.8 x 1.2