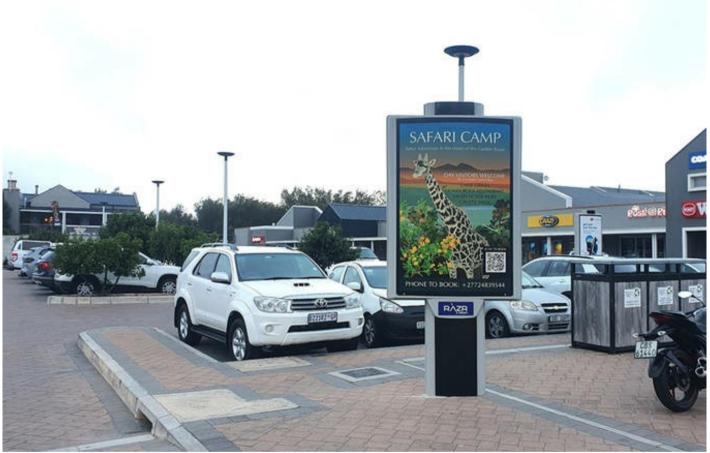

## Hartenbos Seefront - RMHS01

## Site Description

Hartenbos Seefront Mall is located in Hartenbos, Mossel bay and forms part of a holiday destination with high visitor volumes. Major tenants include Pick & Day, Spur, Spec Savers, The Crazy Store, the waterpark, entertainment area, Ocean Basket and Clicks. These Mini Pavelites are all positioned at the parking areas of the mall.

# **Specifications**

Orientation: Portrait

Dimensions: 1.8 x 1.2