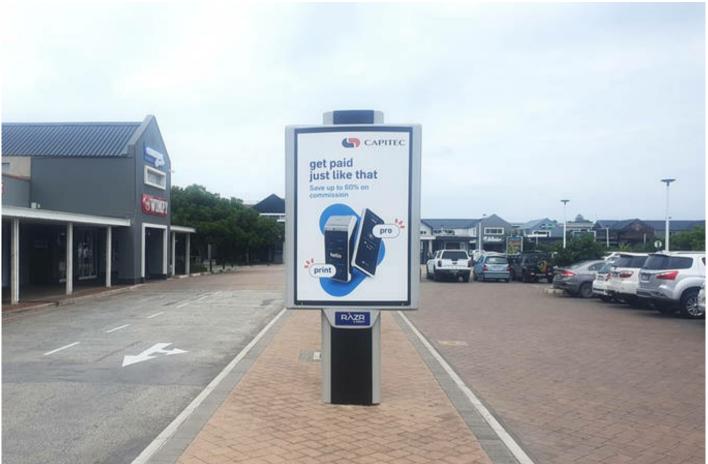

### Site Description

Hartenbos Seefront Mall is located in Hartenbos, Mossel bay and forms part of a holiday destination with high visitor volumes. Major tenants include Pick & Day, Spur, Spec Savers, The Crazy Store, the waterpark, entertainment area, Ocean Basket and Clicks. These Mini Pavelites are all positioned at the parking areas of the mall.

## **Specifications**

Orientation: Portrait

Dimensions: 1.8 x 1.2