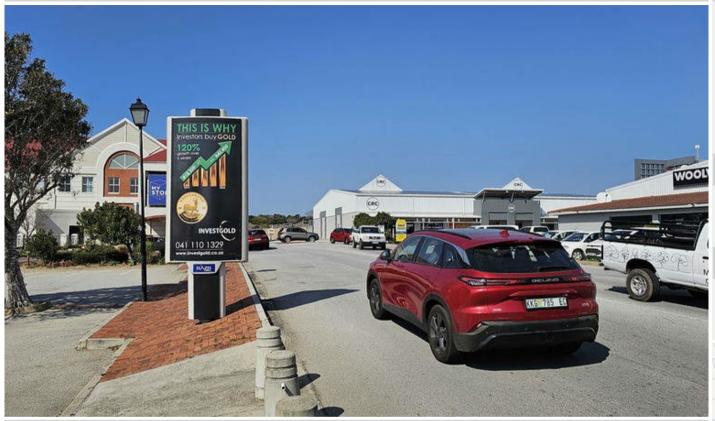

## Site Description

Kings Court is situated along Buffelsfontein. These maxi pavelites captures motorist entering and exiting the centre. These also capture motorist travelling into Axxess Retail Park as the road serves as the entrance to both shopping centres.

#### Location

Name: Kings Court Shopping Centre, Buffelsfontein

Road, Walmer

Suburb: Walmer

City: Port Elizabeth

Province: Eastern Cape

SEM: 6 - 10

### **Specifications**

Orientation: Portrait

Dimensions: 2.5 x 1.2