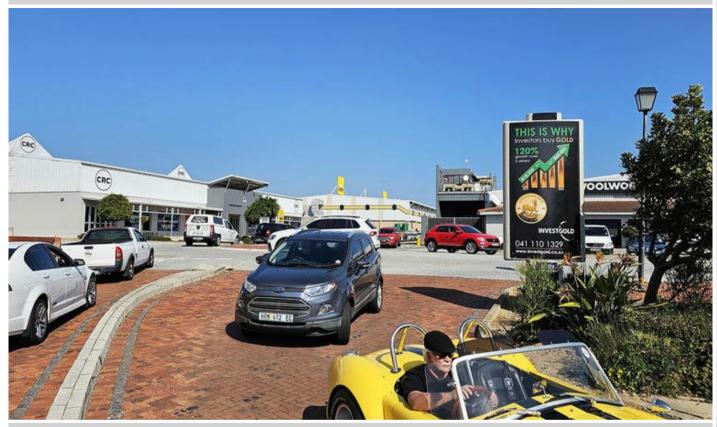

# Site Description

Kings Court is situated along Buffelsfontein. These maxi pavelites captures motorist entering and exiting the centre. These also capture motorist travelling into Axxess Retail Park as the road serves as the entrance to both shopping centres.