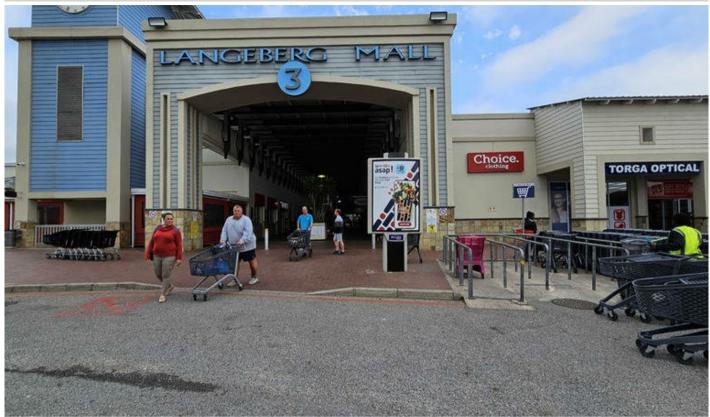

# Langeberg Mall, Louis Fourie Road, Voorbaai - RML02

### Site Description

Langeberg Mall is located in Mosselbay, close to Bayside and Hartenbos and forms part of a holiday destination with high visitor volumes. The average number of people visiting the centre on a monthly basis is around 370 000 shoppers. The Mall offers 1200 parking bays and major tenants include Pick & Edgars, Absa, Standard Bank, Mugg & Edgars, Clicks, Woolworths, Foshcini, Game, Mr Price and many more. The mini pavelites are all positioned at the entrances of the mall.