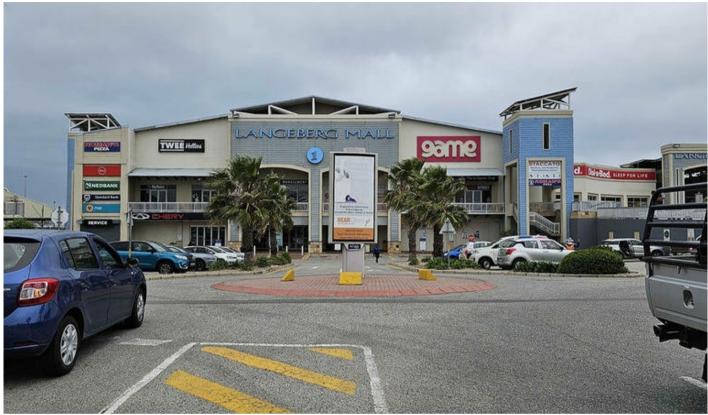

### Site Description

Langeberg Mall is located in Mosselbay, close to Bayside and Hartenbos and forms part of a holiday destination with high visitor volumes. The average number of people visiting the centre on a monthly basis is around 370 000 shoppers. The Mall offers 1200 parking bays and major tenants include Pick & Edgars, Absa, Standard Bank, Mugg & Edgars, Clicks, Woolworths, Foshcini, Game, Mr Price and many more. The maxi pavelite is positioned on the turning circle at the main entrance of the mall.

## **Specifications**

Orientation: Portrait

Dimensions: 2.5 x 1.2