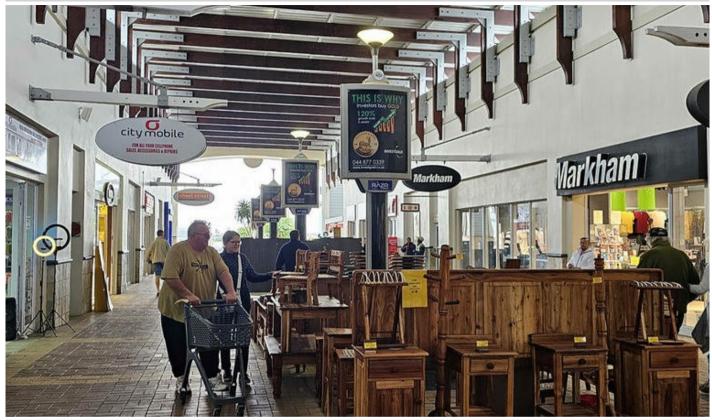

## Langeberg Mall, Louis Fourie Road, Voorbaai - RML08

## Site Description

Langeberg Mall is located in Mosselbay, close to Bayside and Hartenbos and forms part of a holiday destination with high visitor volumes. The average number of people visiting the centre on a monthly basis is around 370 000 shoppers. The Mall offers 1200 parking bays and major tenants include Pick & amp; Pay, Edgars, Absa, Standard Bank, Mugg & amp; Bean, Clicks, Woolworths, Foshcini, Game, Mr Price and many more. These pole ads are all positioned in the walkways of the mall.