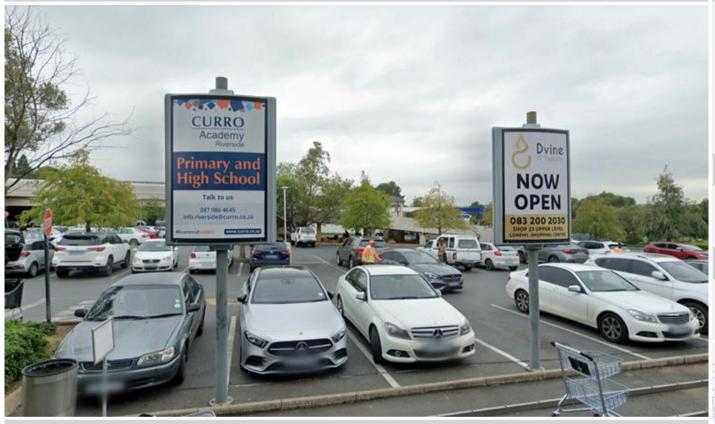

# Site Description

Located in one of Johannesburg's fastest growing suburbs, on Lonehill Boulevard in Lonehill, Johannesburg. The Lonehill Shopping Centre is a shopping hub for many of the affluent local community members and features anchor tenants like Woolworths, Pick 'n Pay and Virgin Active. The mini frames are all strategically positioned within the parking area.

### **Specifications**

Orientation: Portrait

Dimensions: 1.8 x 1.2