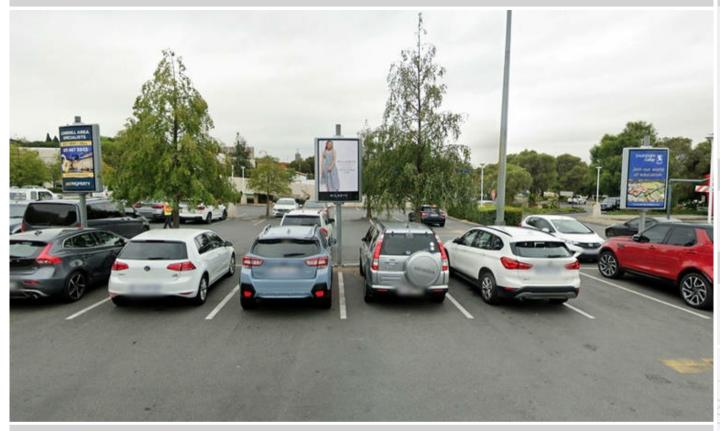

### Site Description

Located in one of Johannesburg's fastest growing suburbs, on Lonehill Boulevard in Lonehill, Johannesburg. The Lonehill Shopping Centre is a shopping hub for many of the affluent local community members and features anchor tenants like Woolworths, Pick 'n Pay and Virgin Active. The mini frames are all strategically positioned within the parking area.

## **Specifications**

Orientation: Portrait

Dimensions: 1.8 x 1.2