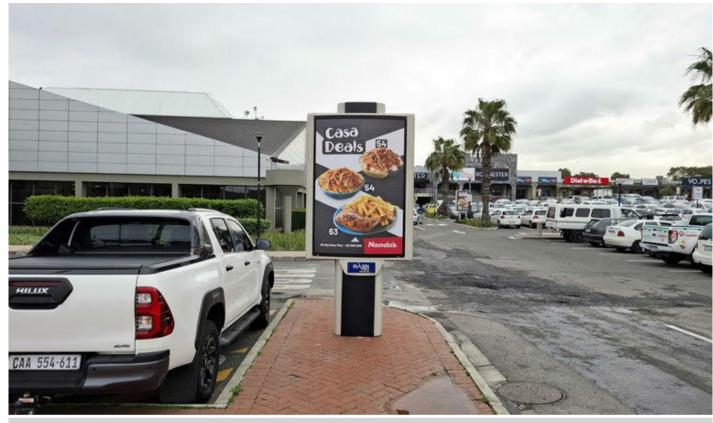

## Site Description

Situated at the prominent N1 City. N1 Value Centre is a retail convenience centre anchored Spar, Build It, Kloppers, Nando's, KFC and Virgin Active. These mini pavelites are positioned caturing traffic driving into and exiting the centre.

## **Specifications**

Orientation: Portrait

Dimensions: 1.8 x 1.2