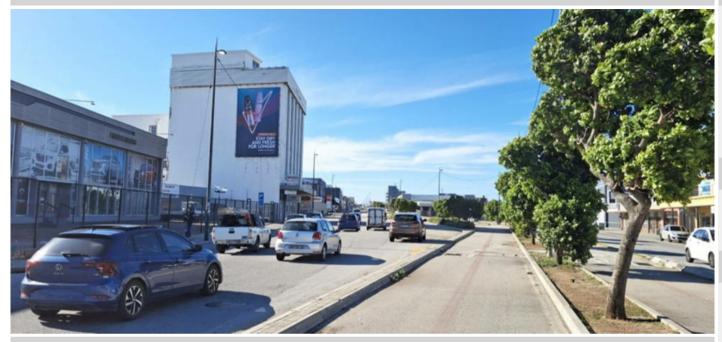

### **Site Description**

This wallmount billboard is located on Goven Mbeki Avenue, capturing the traffic leading to the stadium and the CBD. This location is ideally suited to the lower LSM market and is near to the Magistrate Court and Department of Home Affairs. Businesses in close proximity include Haval, Hyundai, Siemens, Kia and Renault to name a few.

## **Specifications**

Orientation: Portrait

Dimensions: 9.0 x 6.0