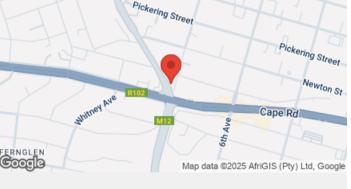

## Site Description

This billboard is located on Cape Road in the business hub of Newton Park. Cape Road is one of the busiest main roads of Port Elizabeth and leading to the N2. Capturing traffic travelling towards William Moffett and the N2.

#### Location

Name: Cnr Cape Road and William Moffett, Newton

Park

Suburb: Newton Park

City: Port Elizabeth

Province: Eastern Cape

SEM: 6 - 10