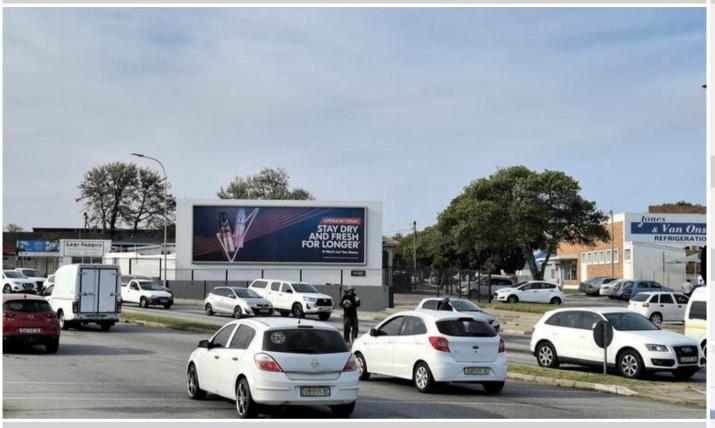

## Site Description

This billboard is located on Cape Road in the business hub of Newton Park. Cape Road is one of the busiest main roads of Port Elizabeth and leading to the N2. Capturing traffic travelling towards William Moffett and the N2.

## **Specifications**

Orientation: Landscape

Dimensions: 4.0 x 12.0