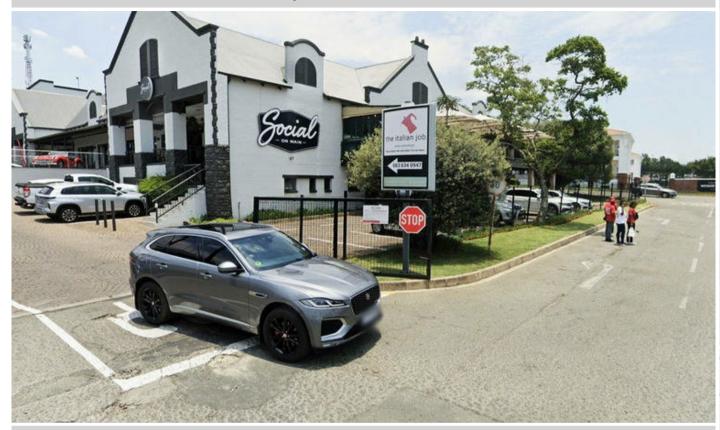

### Site Description

Posthouse on Main offers consumers shops from different categories. Perfectly located next to Main road, A grade office parks and walking distance to William Nicol Drive. The mini frames are installed capturing traffic driving into and out of the centre.

### Location

Name: Posthouse on Main, Main Road, Bryanston

Suburb: Bryanston

City: Sandton

Province: Gauteng

SEM: 6 - 10