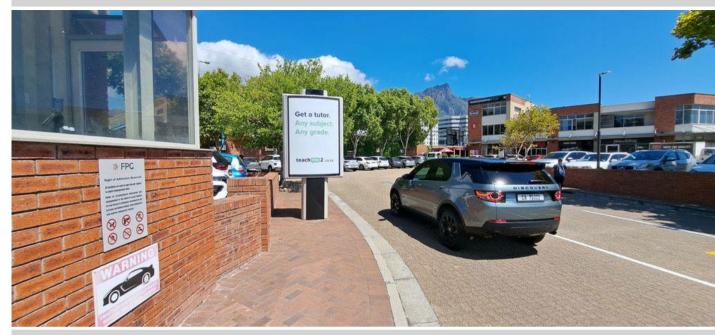

### Site Description

Palmyra Junction is a neighbourhood convenience shopping centre situated in the affluent suburb of Claremont. The centre is set around an internal, open air piazza enabling restaurant patrons to relax and enjoy the landscaped surroundings and mountain views. These mini pavelites are positioned at the entrance and exit of the shopping centre and captures motorist travelling into and out of the centre.

## **Specifications**

Orientation: Portrait

Dimensions: 1.8 x 1.2