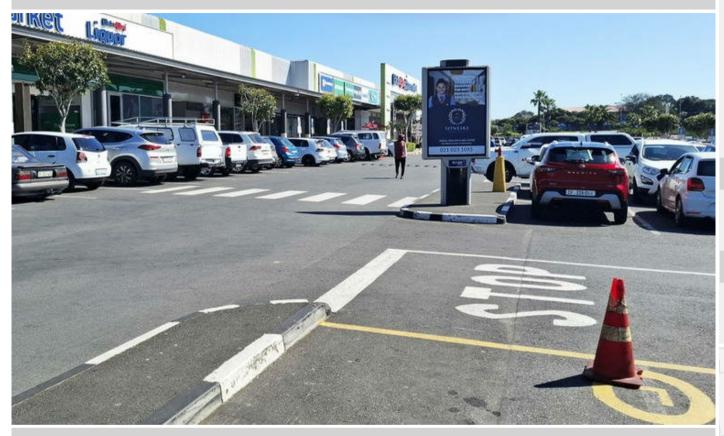

# Pick n Pay Brackenfell Hypermarket, Cnr Jeanette Street and Old Paarl Road, Brackenfell - **RMPNP02**

## Site Description

Located in the heart of Cape Town's northern suburbs, including tenants such as Pick & Dick & Pay Hypermarket, Food Lovers Market, Mr Price and Clicks. These mini pavelites are positioned caturing traffic driving into and exiting the centre.

#### Location

Pick n Pay Brackenfell Hypermarket, Cnr Name:

leanette Street and Old Paarl Road.

Brackenfell

Brackenfell Suburb:

Cape Town City:

Province: Western Cape

SEM: 4 - 7

## **Specifications**

Orientation: Portrait

Dimensions: 1.8 x 1.2