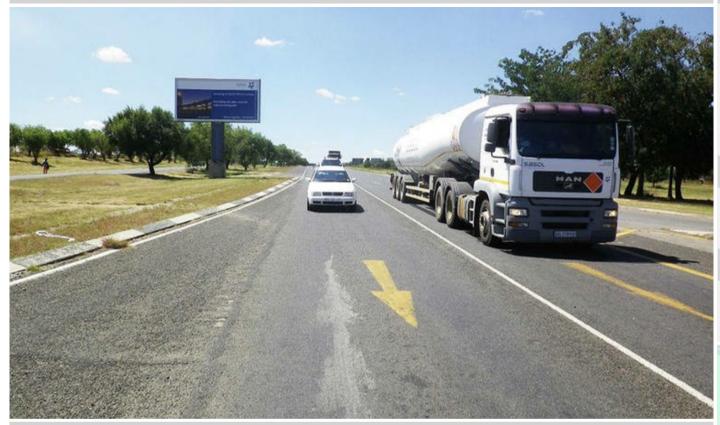

## Site Description

This billboard is situated on THE R580, at the Walter Sisulu intersection. This billboard will catch all traffic entering Secunda from Evander, as well as all traffic leaving Secunda from this intersection, driving either towards Evander and N17 Springs or towards Trichardt and the N17 Ermelo or Bethal.