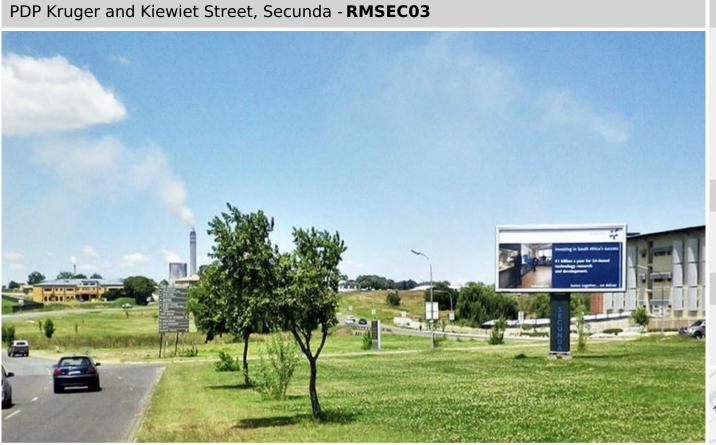

## Site Description

This billboard is situated on PDP Kruger, at the Kiewit Road intersection. The new Secunda Mall & amp; Lake Umlazi are on the right hand side of this billboard. This is also the arterial road leading directly to SASOL, and will catch all traffic and all employees using this main road.