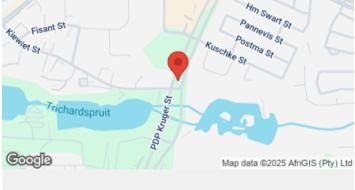

# Site Description

This billboard is situated on PDP Kruger, at the Kiewit Road intersection. The new Secunda Mall & Earner, Lake Umlazi are on the left hand side of this billboard. This is also the only road leading directly out of SASOL, and will catch all traffic and all employees leaving SASOL and driving into Secunda.

#### Location

Name: Helen Joseph and Walter Sisulu, Secunda

Suburb: Secunda

City: Secunda

Province: Mpumalanga

SEM: 6 - 10