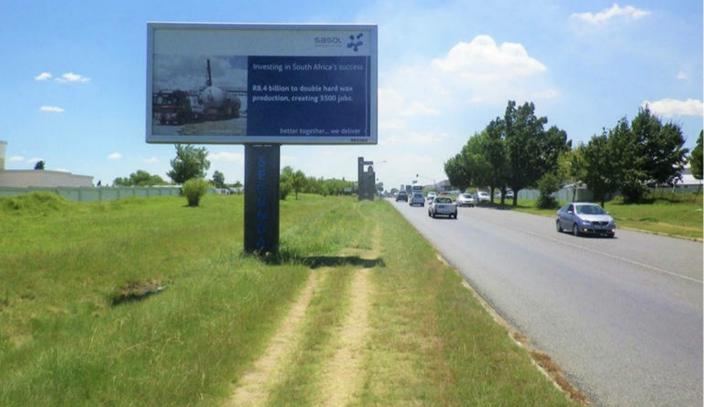

## Site Description

This billboard is situated on Walter Sisulu Drive. This billboard will catch all traffic entering Secunda from Trichardt or Bethal to the N17, or Evander using the R580, which is the arterial road to and from those areas.