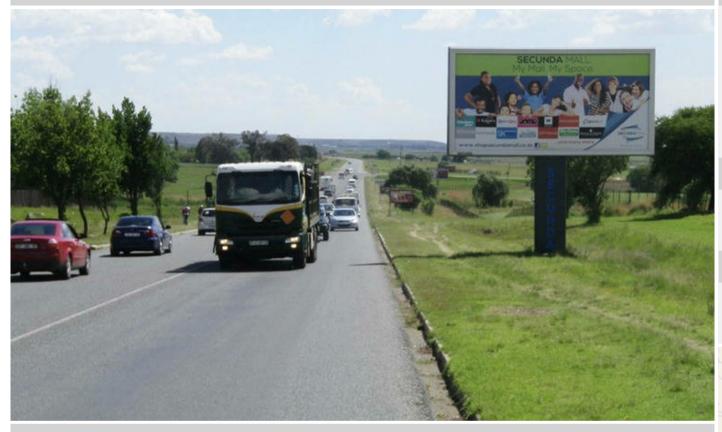

# Walter Sisulu Drive, Secunda - RMSEC06

## Site Description

This billboard is situated on Walter Sisulu Drive . This billboard will catch all traffic exiting Secunda driving towards the Casino or from Trichardt and Bethal, or going from Trichardt or Bethal to the N17, or Evander using the R580, which is the arterial road to and from those areas.

### **Specifications**

Orientation: Landscape

Dimensions: 3.0 x 6.0