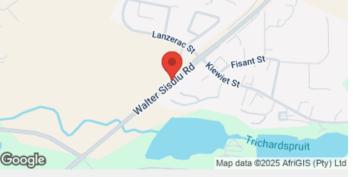

## Site Description

This billboard is situated on Walter Sisulu Drive . This billboard will catch all traffic exiting Secunda driving towards the Casino or from Trichardt and Bethal, or going from Trichardt or Bethal to the N17, or Evander using the R580, which is the arterial road to and from those areas.

#### Location

Name: Walter Sisulu Drive, Secunda

Suburb: Secunda

City: Secunda

Province: Mpumalanga

SEM: 6 - 10