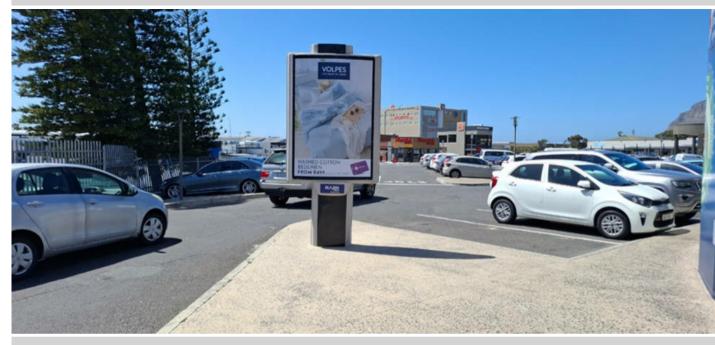

## Site Description

Tokai Junction is strategically situated on the corner of Main and Tokai Road. Anchored by Pick 'n Pay, Clicks, ABSA Bank and Cash Crusaders. This mini pavelite is positioned capturing traffic entering and exiting the centre.

### **Specifications**

Orientation: Portrait

Dimensions: 1.8 x 1.2