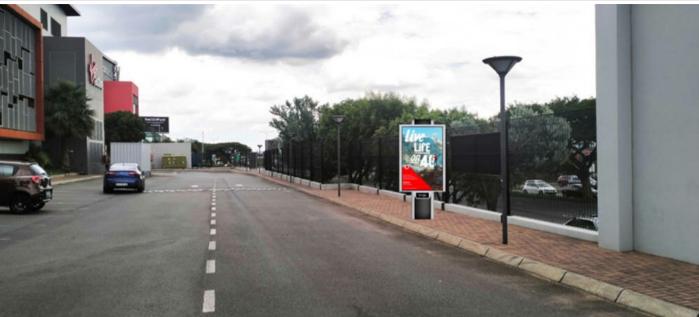

## Site Description

This strategically positioned mini pavelite is located at the only entrance and exit of the Virgin Active complex in Cross Place, Bryanston. This prime location ensures maximum visibility, capturing the attention of all incoming and outgoing traffic.

## Location Name: Cross Place Suburb: Bryanston City: Sandton Gauteng Province: SEM: 5 - 10 Specifications Orientation: Portrait Dimensions: 1.8 x 1.2 Contact Details Cell: 076 867 4995 / 063 633 6143 Email: sales@razrmedia.co.za Grosvenor Rd ANSTON Queen Ann Rd