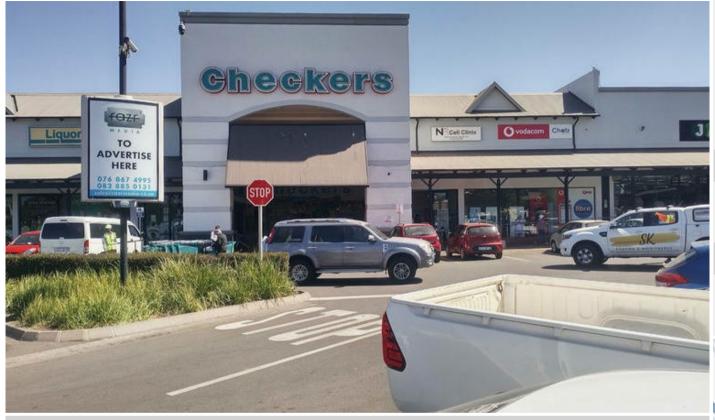

## Site Description

The Village @ Horizon is situated just off Ontdekkers rd in Roodepoort. The Retail centre is very active with anchor tenants such as Checkers, Woolworths, Nandos and Clicks. The centre accommodates Restaurants, Salons, Take-away and other various shops. The mini frames are all strategically positioned within the parking area.

## Location The Village@Horizon Shopping Centre, Name: Crane Avenue, Horizon View Horizon View Suburb: City: Roodepoort Province: Gauteng SEM: 5 - 9 **Specifications** Orientation: Portrait Dimensions: 1.8 x 1.2 **Contact Details** 076 867 4995 / 063 633 6143 Cell: sales@razrmedia.co.za Email: Ontdekkers Rd Ontdekkers Rd Lan Santen Rd