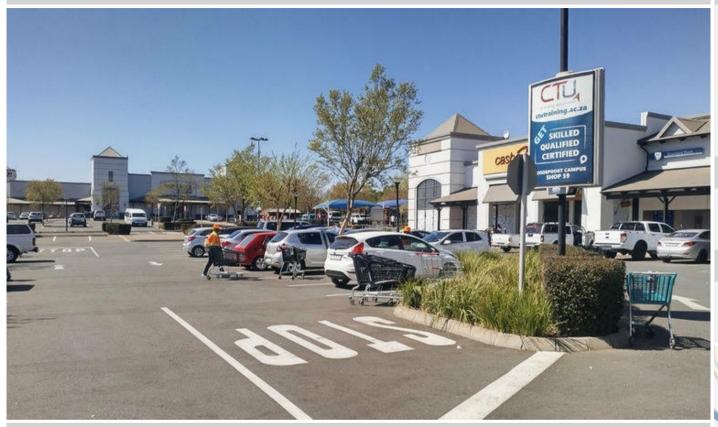

### Site Description

The Village @ Horizon is situated just off Ontdekkers rd in Roodepoort. The Retail centre is very active with anchor tenants such as Checkers, Woolworths, Nandos and Clicks. The centre accommodates Restaurants, Salons, Take-away and other various shops. The mini frames are all strategically positioned within the parking area.