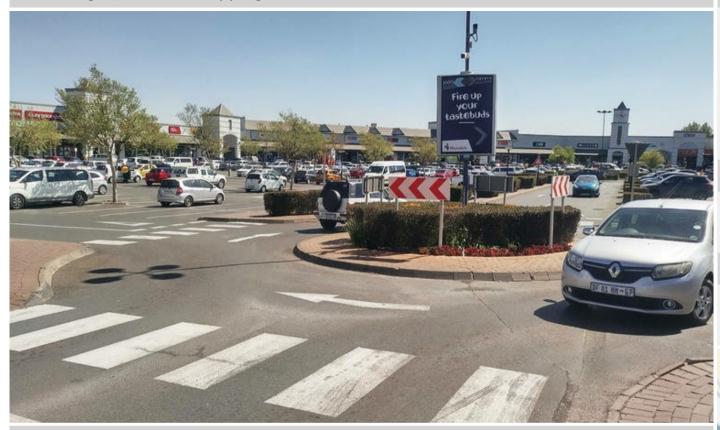

### Site Description

The Village @ Horizon is situated just off Ontdekkers rd in Roodepoort. The Retail centre is very active with anchor tenants such as Checkers, Woolworths, Nandos and Clicks. The centre accommodates Restaurants, Salons, Take-away and other various shops. The mini frames are all strategically positioned within the parking area.