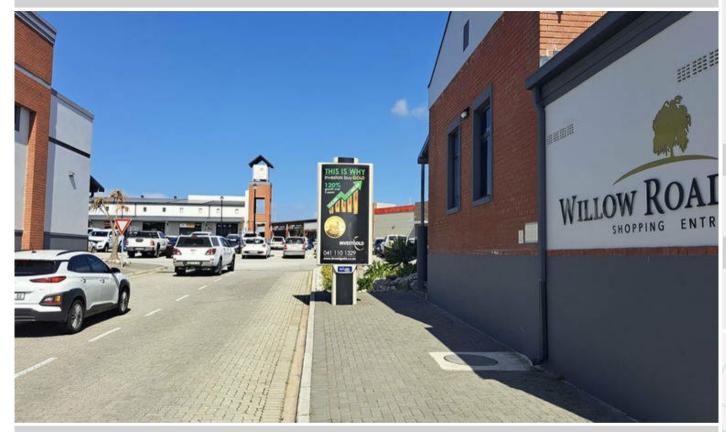

# Site Description

Willow Road Shopping centre is situated on the busy road of Circular Drive in the suburb of Lorraine. Shopping centres with tenants like Virgin Active, Pick & Dry, Woolworths Food, Clicks, Steers, KFC, and Burger King are positioned in close proximity to this shopping centre. These maxi pavelites are positioned as you enter and exit the shopping centre from the main roads.

#### Location

Name: Willow Road Shopping Centre, Cnr Willow

Road and Circular Drive, Lorraine

Suburb: Lorraine

City: Port Elizabeth

Province: Eastern Cape

SEM: 6 - 10

## **Specifications**

Orientation: Portrait

Dimensions: 2.5 x 1.2