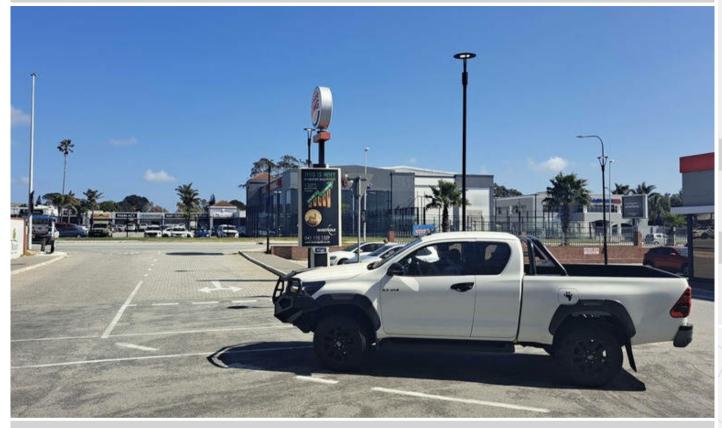

## Site Description

Willow Road Shopping centre is situated on the busy road of Circular Drive in the suburb of Lorraine. Shopping centres with tenants like Virgin Active, Pick & Dry, Woolworths Food, Clicks, Steers, KFC, and Burger King are positioned in close proximity to this shopping centre. These maxi pavelites are positioned as you enter and exit the shopping centre from the main roads.

#### Location

Name: Willow Road Shopping Centre, Cnr Willow

Road and Circular Drive, Lorraine

Suburb: Lorraine

City: Port Elizabeth

Province: Eastern Cape

SEM: 6 - 10