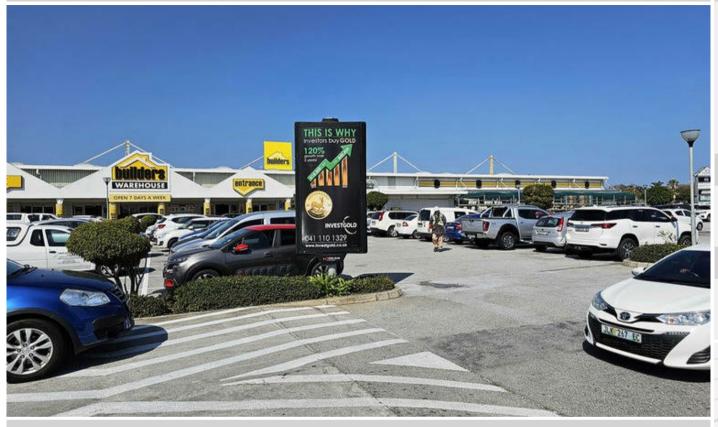

# Access Retail Park, Walmer Heights - PMARP01

## Site Description

Access Retail Park is situated on the corner of 17th Avenue and Buffelsfontein Road in the upmarket suburb of Walmer. Major tenants include Builders Warehouse, Woolworths Food etc. These sites are positioned in main parking area of the shopping centre.

### **Specifications**

Orientation: Portrait

Dimensions: 2.5 x 1.2