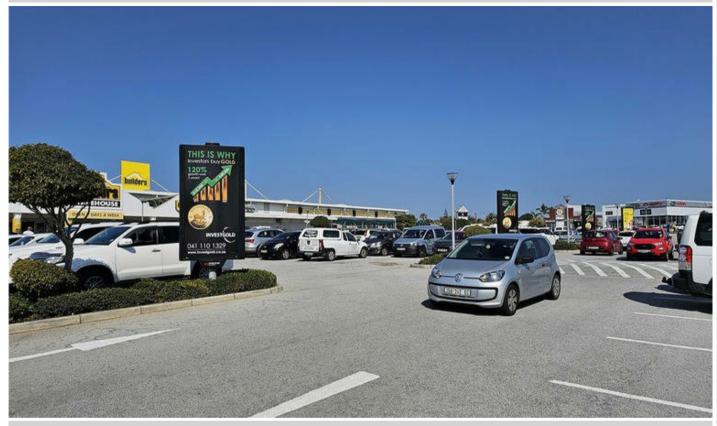

## Site Description

Access Retail Park is situated on the corner of 17th Avenue and Buffelsfontein Road in the upmarket suburb of Walmer. Major tenants include Builders Warehouse, Woolworths Food etc. These sites are positioned in main parking area of the shopping centre.

## **Specifications**

Orientation: Portrait

Dimensions: 2.5 x 1.2