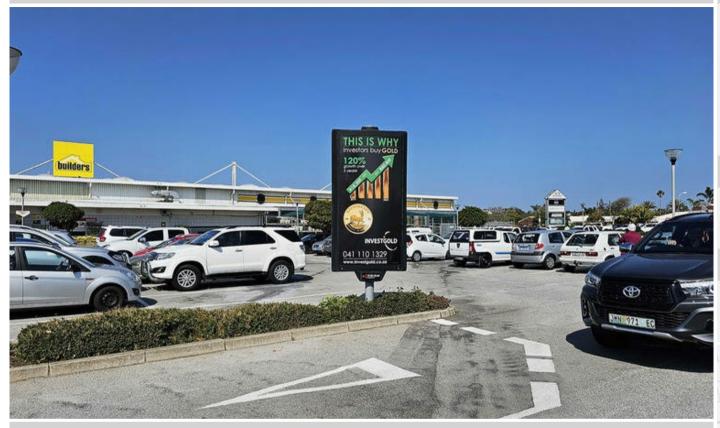

## Site Description

Access Retail Park is situated on the corner of 17th Avenue and Buffelsfontein Road in the upmarket suburb of Walmer. Major tenants include Builders Warehouse, Woolworths Food etc. These sites are positioned in main parking area of the shopping centre.

### **Specifications**

Orientation: Portrait

Dimensions: 2.5 x 1.2