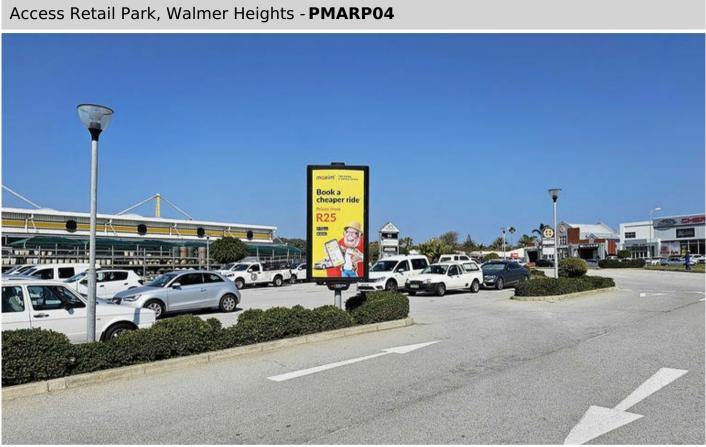

## Site Description

Access Retail Park is situated on the corner of 17th Avenue and Buffelsfontein Road in the upmarket suburb of Walmer. Major tenants include Builders Warehouse, Woolworths Food etc. These sites are positioned in main parking area of the shopping centre.

| Location        |                                          |
|-----------------|------------------------------------------|
| Name:           | Access Retail Park, Walmer Heights       |
| Suburb:         | Walmer Heights                           |
| City:           | Port Elizabeth                           |
| Province:       | Eastern Cape                             |
| SEM:            | 6 - 10                                   |
| Specifications  |                                          |
| Orientation:    | Portrait                                 |
| Dimensions:     | 2.5 x 1.2                                |
| Contact Details |                                          |
| Cell:           | 076 867 4995 / 063 633 6143              |
| Email:          | sales@razrmedia.co.za                    |
| Constance Rd    | Map data @2025 AfriGIS (Pty) Ltd, Google |