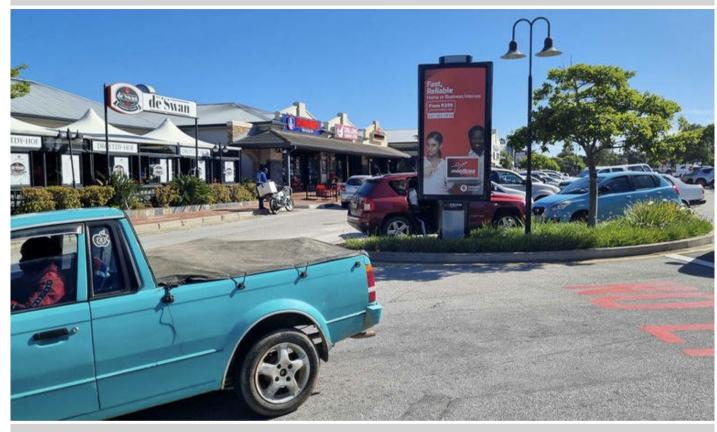

#### Location

Name: Sunridge Village, Cnr of Kragga Kamma

Road and Aster Avenue, Sunridge

Suburb: Sunridge

City: Port Elizabeth

Province: Eastern Cape

SEM: 6 - 10

### **Specifications**

Orientation: Portrait

Dimensions: 2.5 x 1.2