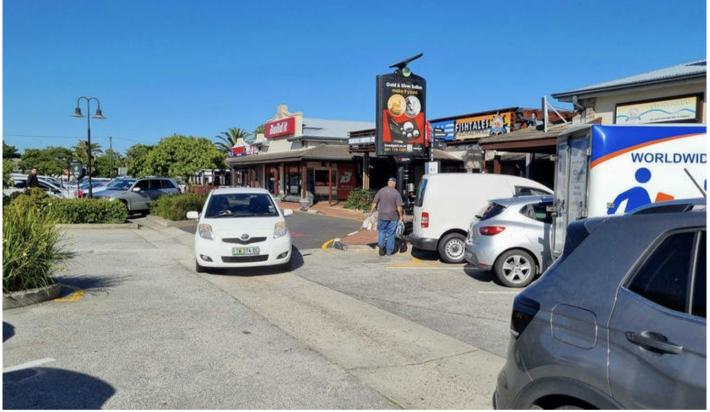

# Site Description

Sunridge Village Shopping Centre is situated on the western side of Port Elizabeth in the suburb of Sunridge Park. Major tenants include Superspar, Woolworths Food, Clicks and Wimpy. The mini-frames are internally illuminated via solar and lights up for 4 hours once it gets dark.

#### Location

Sunridge Village, Cnr of Kragga Kamma Name:

Road and Aster Avenue, Sunridge

Suburb: Sunridge

City: Port Elizabeth

Province: Eastern Cape

SEM: 6 - 10

## **Specifications**

Orientation: Portrait

Dimensions: 1.8 x 1.2