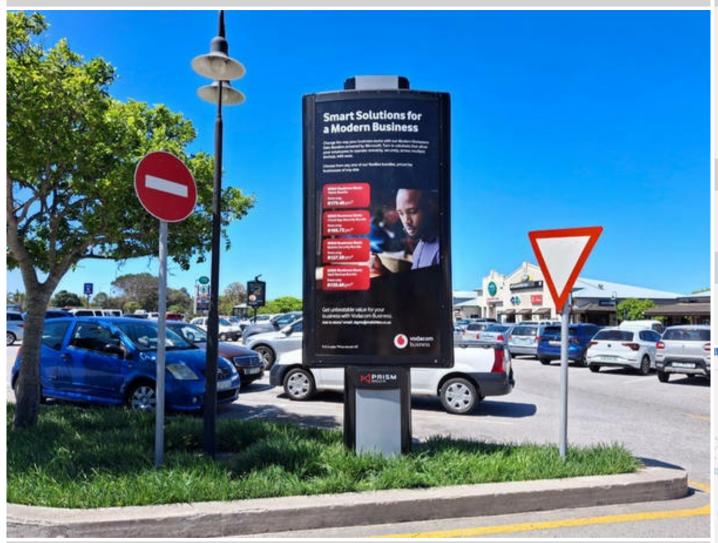

# Site Description

Sunridge Village Shopping Centre is situated on the western side of Port Elizabeth in the suburb of Sunridge Park. Major tenants include Superspar, Woolworths Food, Clicks and Wimpy. The maxi pavelites are strategically positioned capturing motorist as you enter and exit the centre.

# **Specifications**

Orientation: Portrait

Dimensions: 2.5 x 1.2