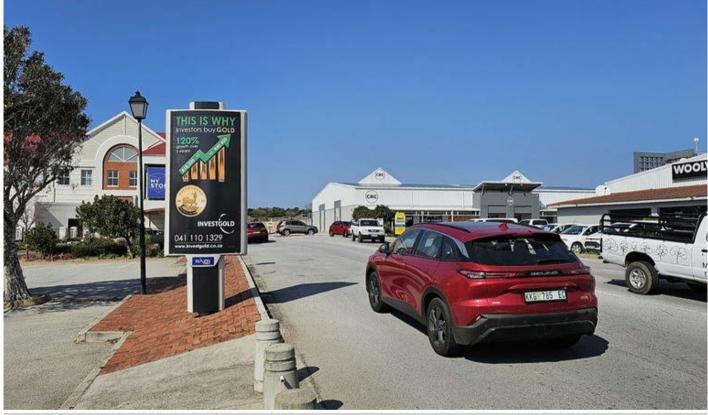

### Sunridge Village, Cnr of Kragga Kamma Road and Aster Avenue, Sunridge -PMLED01

# Site Description

Sunridge Village Shopping Centre is situated on the western side of Port Elizabeth in the suburb of Sunridge Park. Major tenants include Superspar, Woolworths Food, Clicks and Wimpy. The LED Screen is positioned at the undercover entrance of the Superspar, the anchor tenant. The screen starts from 7am until 8:10pm and only allows for only 12 clients.

## **Specifications**

Orientation: Landscape

Dimensions: 0.96 x 1.9