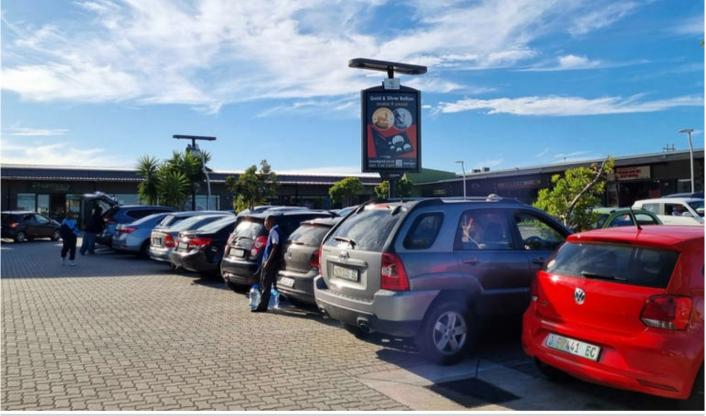

## Site Description

Hunters Retreat shopping centre is situated on Old Cape Road in the Western suburbs of Port Elizabeth. Anchor tenants includes Superspar, Build it, Debonairs and Steers. These boards are positioned in the parking area of the shopping centre and are positioned as motorist enter and exit the centre.

## Location

|   | Location                |                                                                       |
|---|-------------------------|-----------------------------------------------------------------------|
|   | Name:                   | Hunters Retreat Shopping Centre, on Old<br>Cape Road, Hunters Retreat |
|   | Suburb:                 | Hunters Retreat                                                       |
|   | City:                   | Port Elizabeth                                                        |
| - | Province:               | Eastern Cape                                                          |
| - | SEM:                    | 6 - 10                                                                |
|   | Specifications          |                                                                       |
|   | Orientation:            | Portrait                                                              |
| 1 | Dimensions:             | 1.8 x 1.2                                                             |
|   | Contact Det             | ails                                                                  |
|   | Cell:                   | 076 867 4995 / 063 633 6143                                           |
| ļ | Email:                  | sales@razrmedia.co.za                                                 |
|   | RIDZ                    | 3urchell Rd                                                           |
|   | Greenock Rd             |                                                                       |
|   | Falkirk Rd<br>Dundee Rd | Friesland St. Kerr Rd                                                 |
|   | Stirl                   | Renfirew Rd Huguenot St                                               |
| : | Durham Rd               | Olive Schreiner Rd                                                    |
|   |                         |                                                                       |